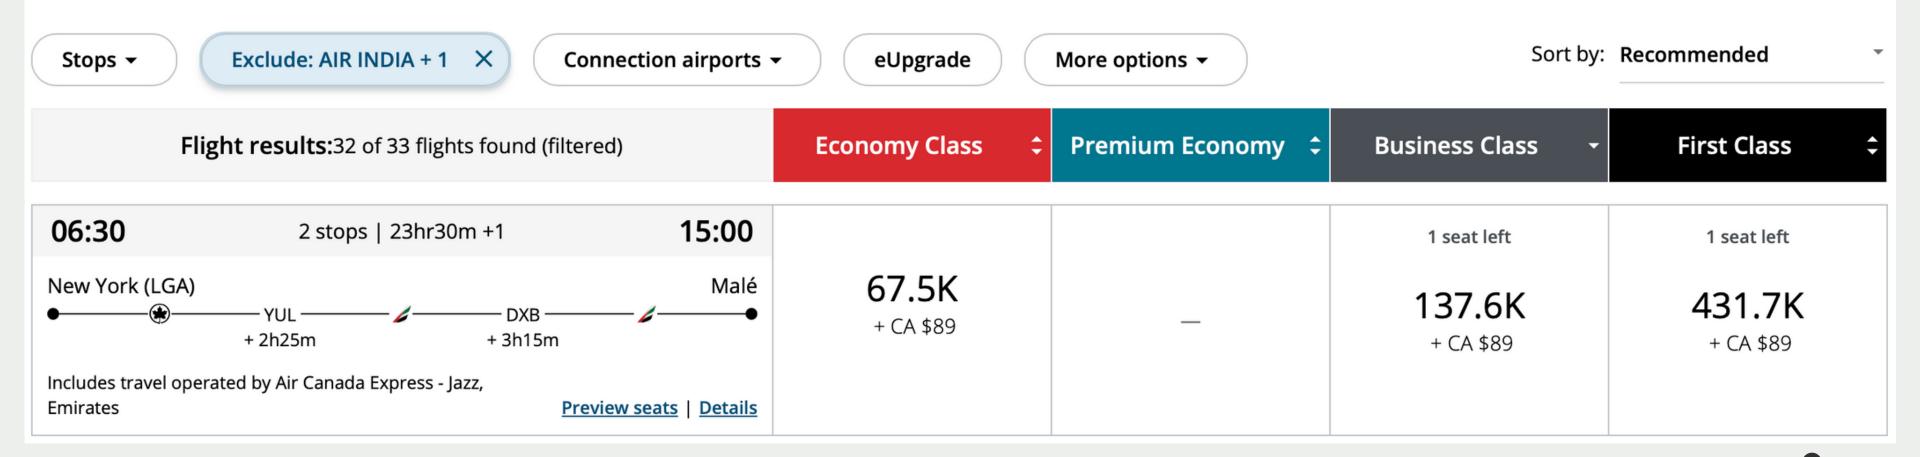

#### New York, All airports (NYC) - Malé (MLE) | Monday September 4, 2023

Fares displayed are per person, one way, and include all taxes, fees and charges. Fare features listed apply to flights operated by Air Canada, Air Canada Express and Air Canada Rouge.