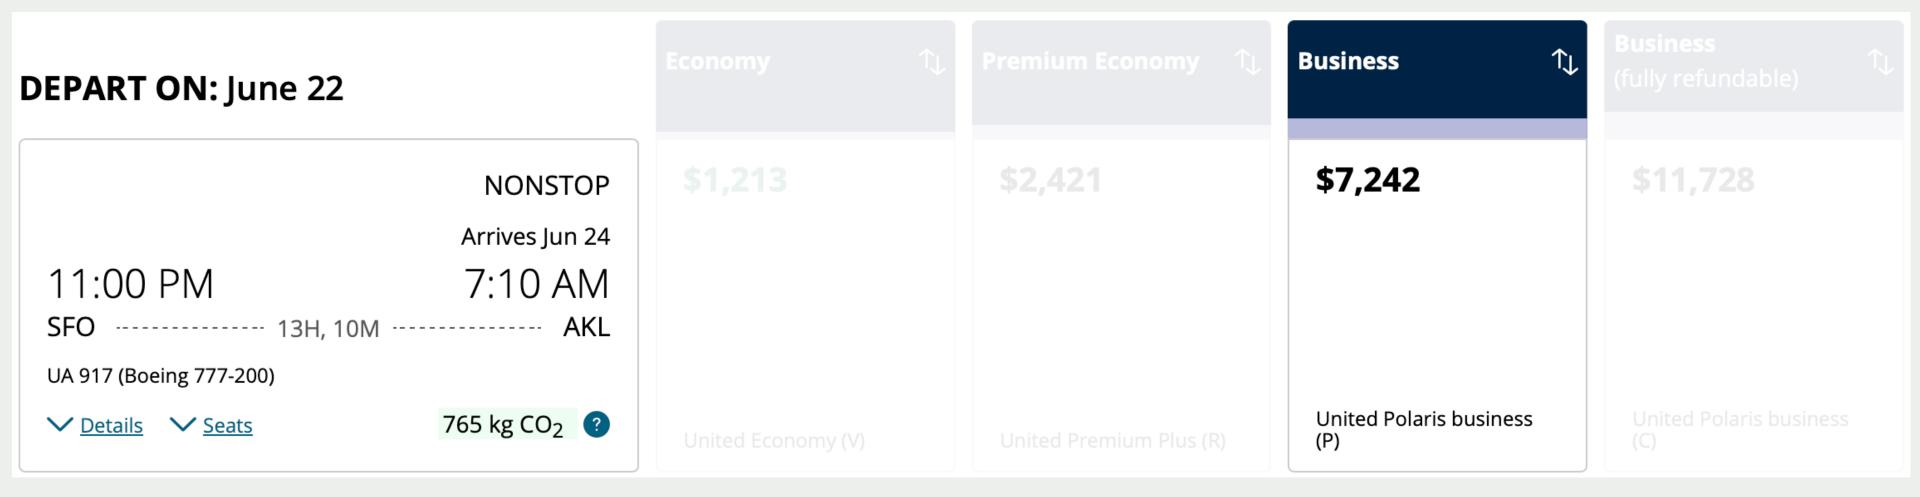

# INTRODUCTION

Points & miles are a currency used to book flights and hotels for a fraction of the cost when compared to cash rates.



# NEED TO KNOW

FLEXIBILITY GOES A LONG WAY

Stopovers and alternative travel dates extract maximum value

MULTIPLE WAYS TO PLAY THE GAME Fly economy multiple times or one YOLO trip

GAME IS ALWAYS CHANGING
Point devaluations happen frequently and signup bonuses fluctuate



Points & Miles | Air Travel

# TWO WAYS TO BUY TICKETS

### PAY WITH CASH

Buy a ticket for \$100

#### PAY WITH POINTS

Buy the same ticket for 10,000 points through the airline's frequent flyer program

\$100 / 10,000 = \$0.01 PER POINT





### \$7,242 / 100,000 = \$0.0724 PER POINT





# HOW TO EARN POINTS

EVERYDAY SPENDING

1X to 5X on regular spending

CREDIT CARD
SIGNUP
BONUSES

30,000 to 100,000 points on average



# THE "CATCH"

SIGNUP BONUS REQUIRES MINIMUM SPEND WITHIN SEVERAL MONTHS

MAY HAVE ANNUAL FEE

5/24 RULE | 5 CREDIT CARDS WITHIN 24 MONTHS



ROBERTSON STEPHENS®



# WILL OPENING CREDIT CARDS HURT MY CREDIT SCORE?

Points & Miles | Air Travel

**ROBERTSON STEPHENS®** 



# TYPES OF CREDIT CARDS

### AIRLINE CARDS

USE POINTS WITH **ONE**AIRLINE

American Airlines Card

Delta Card

United Card

Southwest Card

### REWARD CARDS

TRANSFERABLE TO MULTIPLE AIRLINES

Chase Ultimate Rewards

AMEX Membership Rewards

Citi Thank You Points

Capital One Miles



# AIRLINE CARDS

CHASE PERSONAL

AMEX PERSONAL

CITI