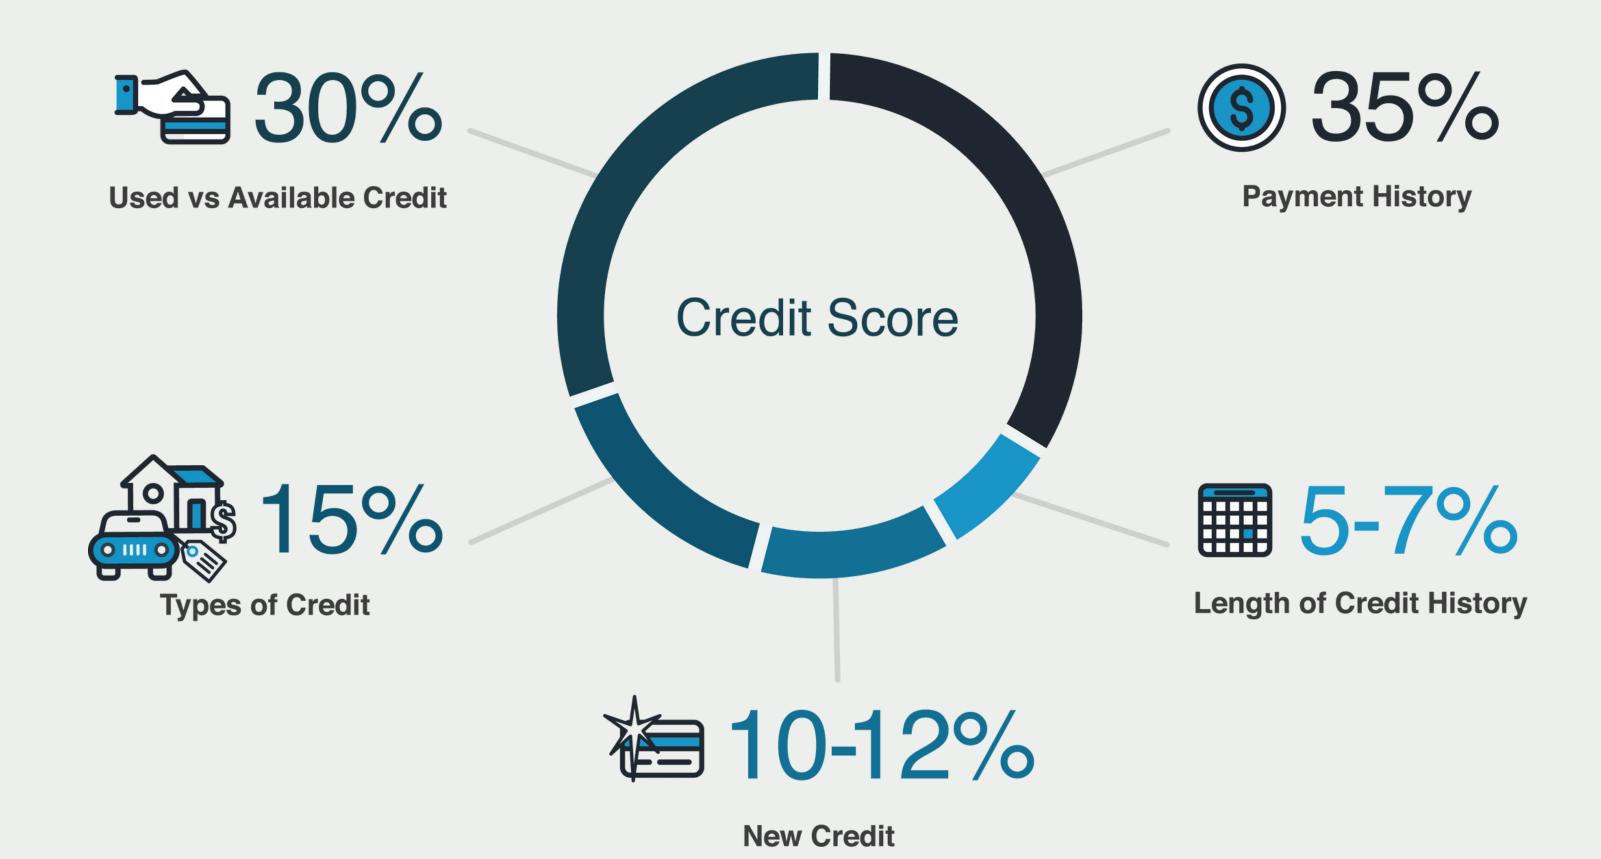

# WILL OPENING CREDIT CARDS HURT MY CREDIT SCORE?

Points & Miles | Air Travel

**ROBERTSON STEPHENS®** 