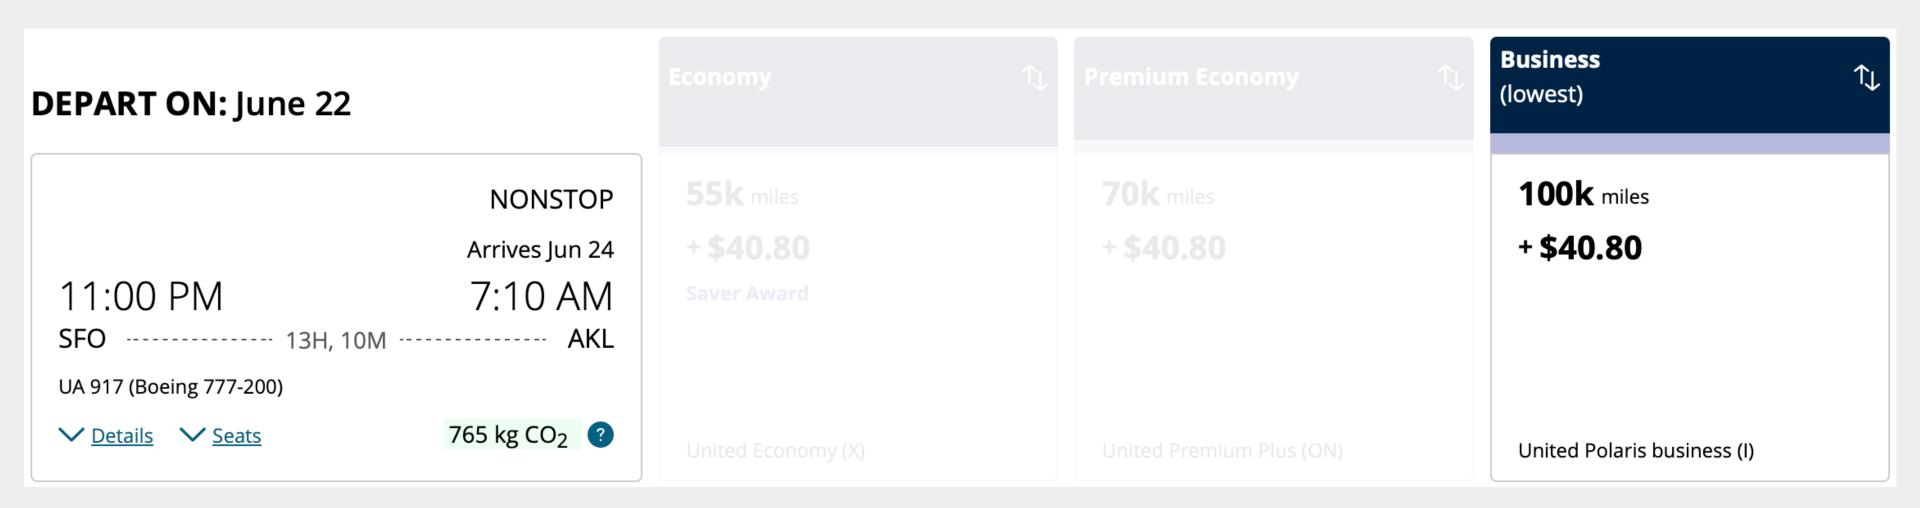

#### PAY WITH POINTS

Buy the same ticket for 10,000 points through the airline's frequent flyer program

\$100 / 10,000 = \$0.01 PER POINT

### \$7,242 / 100,000 = \$0.0724 PER POINT