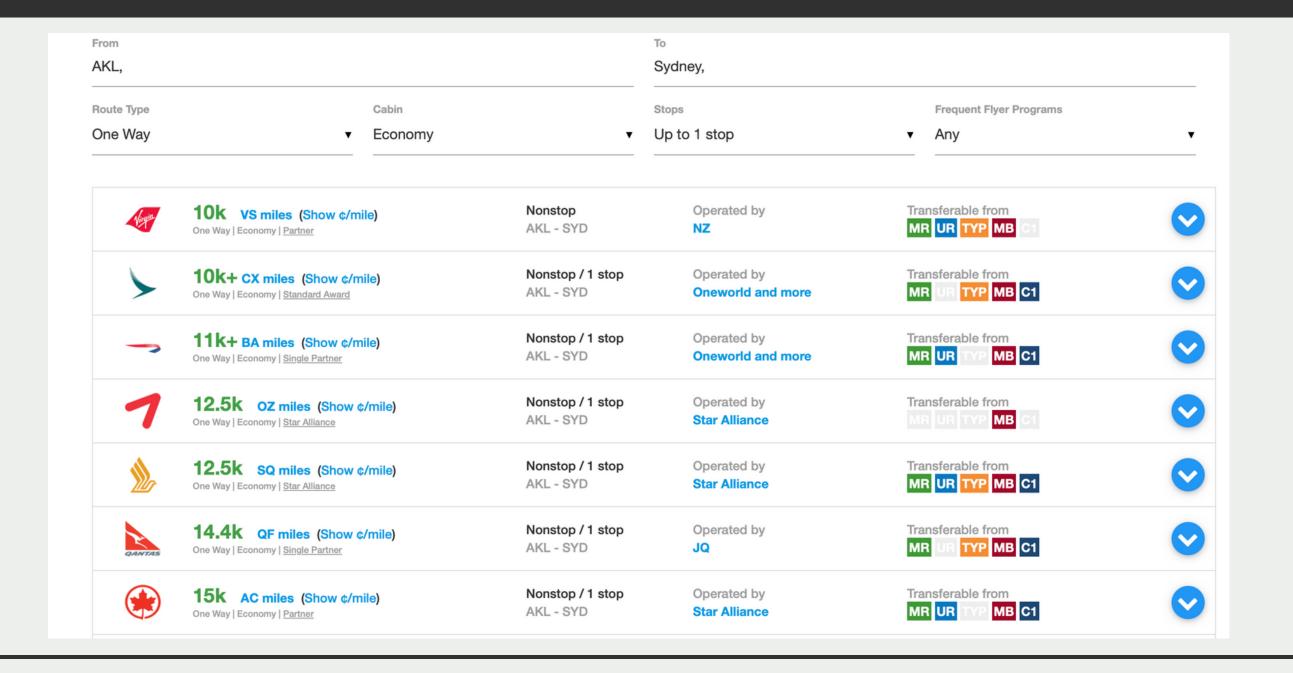

de taxes or fees.





Singapore Airlines Group



SAT 01 JUL

SUN 02 JUL

MON 03 JUL

**TUE 04 JUL** from **81,000** miles

WED 05 JUL from **81,000** miles THU 06 JUL

FRI 07 JUL

SORT BY:

TRAVEL DURATION

ARRIVAL TIME

**DEPARTURE TIME** 

↑ Compare award types



IAH 18:45

**HOUSTON** 

04 Jul (Tue)

8h 55m

**MAN 09:40** 

**MANCHESTER** 05 Jul (Wed)

Singapore Airlines • SQ 51

More details ~

**SAVER FROM** 81,000 miles

**BUSINESS** 

Points & Miles | Air Travel







NONSTOP

1:25 PM 6:55 PM

SFO ----- 8H, 30M ----- PPT

UA 115 (Boeing 787-9 Dreamliner)

V Details V Seats 422 kg CO<sub>2</sub> ?







# ONLINE TOOLS

AWARDHACKER.COM

Lists how many points are required to fly between locations (Free)



Points & Miles | Air Travel

**ROBERTSON STEPHENS®** 

## AWARDHACKER.COM





# ONLINE TOOLS

POINT.ME

Searches for available seats that can be purchased with points (Paid Service, Starts at \$5 for 24 Hour Pass)



Points & Miles | Air Travel

**ROBERTSON STEPHENS®** 

# WHERE TO START?

#### CITI PREMIER | FOR BONUS & EVERYDAY SPEND

- 75,000 Bonus points when you spend \$4k in first 3 months
- \$95 Annual fee
- 3X Points on restaurants, grocery stores, gas stations, air travel, hotels
- 1X Everything else

#### AIR FRANCE KLM | FOR BONUS

- 70,000 Bonus points when you spend \$2k in first 90 days
- \$89 Annual fee
- \$100 statement credit if applying through dummy booking
- 3X Sky Team purchases
- 1X Everything else







# CHASE REWARD CARDS



#### CHASE FREEDOM FLEX | FOR EVERYDAY SPEND

- 20,000 Bonus points when you spend \$500 in first 3 months
- No a